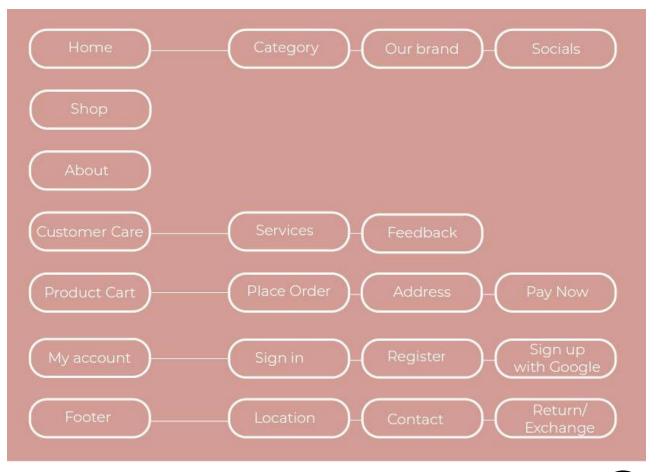

nique personality. The emphasis lies in enhancing self-confidence, creating garments that empower and inspire confidence in every stride.



#### **Design Aesthetic**

With a minimalistic design aesthetic, Gaami exudes a light and effortless feel. The emphasis on simplicity creates a versatile and easy-to-wear collection, capturing the essence of understated elegance for a modern, on-the-go lifestyle.













### Significance

The G and the M belong to the initials of the client's future generation who are 2 and 21 years old respectively.

The client believes to target the younger and modern audience with this notion.



## **Packaging**

- Tags
- Paper Envelope
- Tote Bag







# Colour Palette



#### **TYPOGRAPHY**

MONTSERRAT

- LIGHT
- SEMI BOLD
- BOLD

ABCDEFG 123456789













# Product Photography