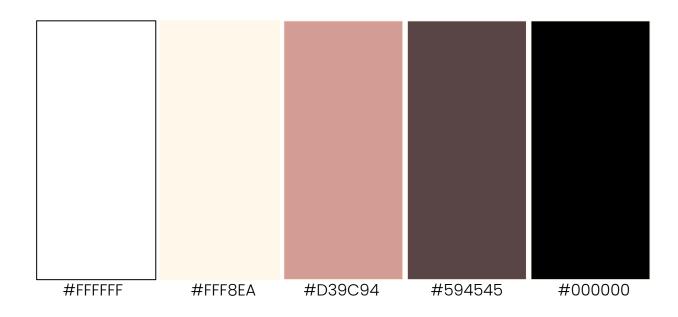

usly crafted to stand out not only in its material but also in reflecting the wearer's unique personality. The emphasis lies in enhancing self-confidence, creating garments that empower and inspire confidence in every stride.



#### **Design Aesthetic**

With a minimalistic design aesthetic, Gaami exudes a light and effortless feel. The emphasis on simplicity creates a versatile and easy-to-wear collection, capturing the essence of understated elegance for a modern, on-the-go lifestyle.













### Significance

The G and the M belong to the initials of the client's future generation who are 2 and 21 years old respectively.

The client believes to target the younger and modern audience with this notion.



## **Packaging**

- Tags
- Paper Envelope
- Tote Bag







# Colour Palette



#### **TYPOGRAPHY**

MONTSERRAT

- LIGHT
- SEMI BOLD
- BOLD

ABCDEFG 123456789













# Product Photography